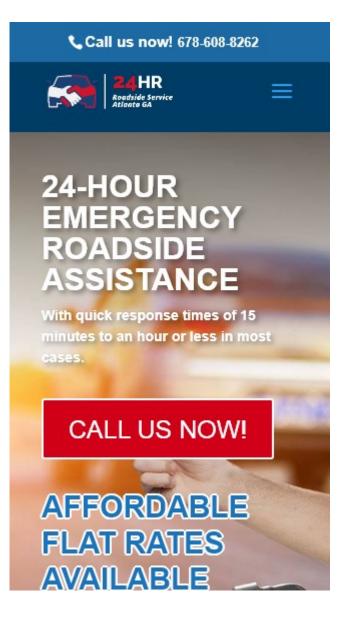

#### Mobile

Mobile Friendliness

Awesome! This page is mobile-friendly! Your mobile friendly score is 80/100

Mobile Friendliness refers to the usability aspects of your mobile website, which Google uses as a ranking signal in mobile search results.

 Mobile Compatibility
 Perfect, no embedded objects detected.

 •••••
 ••••

Embedded Objects such as Flash, Silverlight or Java. It should only be used for specific enhancements.

But avoid using Embedded Objects, so your content can be accessed on all devices.

The number of people using the Mobile Web is huge; over 75 percent of consumers have access to smartphones. ??

Your website should look nice on the most popular mobile devices.

Tip: Use an analytics tool to track mobile usage of your website.