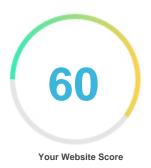

#### Review of 24hrroadsideservicega.com Generated on 2022-11-13 Introduction This report provides a review of the key factors that influence the SEO and usability of your website. The homepage rank is a grade on a 100-point scale that represents your Internet Marketing Effectiveness. The algorithm is based on 70 criteria including search engine data, website structure, site performance and others. A rank lower than 40 means that there are a lot of areas to improve. A rank above 70 is a good mark and means that your website is probably well optimized. Internal pages are ranked on a scale of A+ through E and are based on an analysis of nearly 30 criteria. Our reports provide actionable advice to improve a site's business objectives. Please contact us for more information. **Table of Contents** Search Engine Optimization Usability Mobile Technologies Visitors Social Link Analysis Iconography •••• Hard to solve Good Little tough to solve To Improve Easy to solve Errors