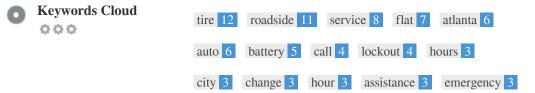

This Keyword Cloud provides an insight into the frequency of keyword usage within the page.

It's important to carry out keyword research to get an understanding of the keywords that your audience is using. There are a number of keyword research tools available online to help you choose which keywords to target.