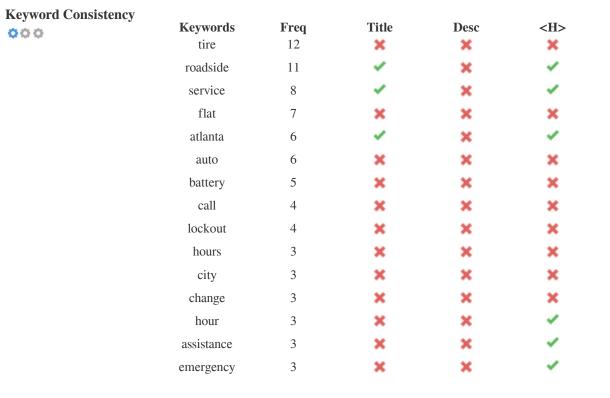

This table highlights the importance of being consistent with your use of keywords.

To improve the chance of ranking well in search results for a specific keyword, make sure you include it in some or all of the following: page URL, page content, title tag, meta description, header tags, image alt attributes, internal link anchor text and backlink anchor text.