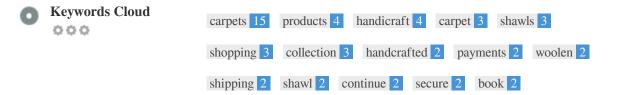

This Keyword Cloud provides an insight into the frequency of keyword usage within the page.

It's important to carry out keyword research to get an understanding of the keywords that your audience is using. There are a number of keyword research tools available online to help you choose which keywords to target.

000

**Keyword Consistency** 

| Keywords    | Freq | Title | Desc | <h></h> |
|-------------|------|-------|------|---------|
| carpets     | 15   | ×     | ×    | × .     |
| products    | 4    | ×     | ×    | ×       |
| handicraft  | 4    | ×     | ×    | ×       |
| carpet      | 3    | ×     | ×    | × .     |
| shawls      | 3    | ×     | ×    | × .     |
| shopping    | 3    | ×     | ×    | ×       |
| collection  | 3    | ×     | ×    | × .     |
| handcrafted | 2    | ×     | ×    | × .     |
| payments    | 2    | ×     | ×    | × .     |
| woolen      | 2    | ×     | ×    | ×       |
| shipping    | 2    | ×     | ×    | × .     |
| shawl       | 2    | ×     | ×    | × .     |
| continue    | 2    | ×     | ×    | ×       |
| secure      | 2    | ×     | ×    | × .     |
| book        | 2    | ×     | ×    | ×       |
|             |      |       |      |         |

This table highlights the importance of being consistent with your use of keywords.

To improve the chance of ranking well in search results for a specific keyword, make sure you include it in some or all of the following: page URL, page content, title tag, meta description, header tags, image alt attributes, internal link anchor text and backlink anchor text.