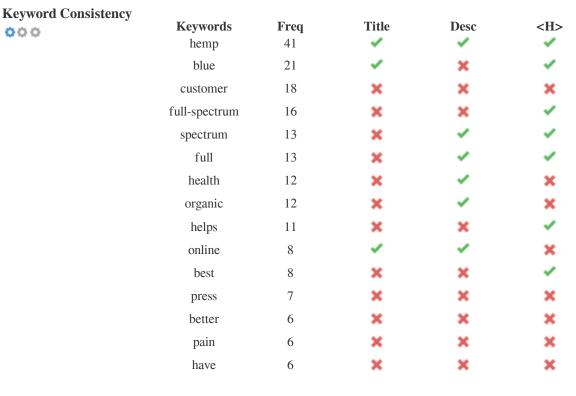

This table highlights the importance of being consistent with your use of keywords.

To improve the chance of ranking well in search results for a specific keyword, make sure you include it in some or all of the following: page URL, page content, title tag, meta description, header tags, image alt attributes, internal link anchor text and backlink anchor text.