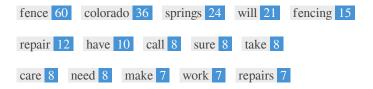

| Keywords | Freq | Title    | Desc     | <h></h> |
|----------|------|----------|----------|---------|
| fence    | 60   | <b>*</b> | <b>~</b> | ~       |
| colorado | 36   | <b>*</b> | <b>*</b> | ~       |
| springs  | 24   | ✓        | ✓        | -       |
| will     | 21   | ×        | ×        | ×       |
| fencing  | 15   | ×        | ×        | ~       |
| repair   | 12   | ✓        | ✓        | -       |
| have     | 10   | ×        | ×        | ×       |
| call     | 8    | ×        | <b>✓</b> | ×       |
| sure     | 8    | ×        | ×        | ×       |
| take     | 8    | ×        | ✓        | ×       |
| care     | 8    | ×        | ✓        | ~       |
| need     | 8    | ×        | ×        | ×       |
| make     | 7    | ×        | ×        | ×       |
| work     | 7    | ×        | ×        | ~       |
| repairs  | 7    | ×        | ×        | ~       |
|          |      |          |          |         |

This table highlights the importance of being consistent with your use of keywords.

To improve the chance of ranking well in search results for a specific keyword, make sure you include it in some or all of the following: page URL, page content, title tag, meta description, header tags, image alt attributes, internal link anchor text and backlink anchor text.