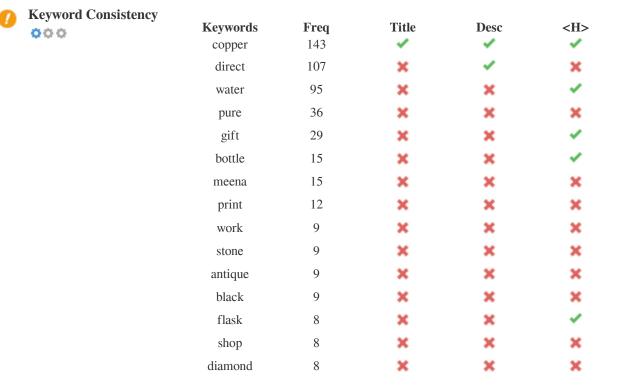

This table highlights the importance of being consistent with your use of keywords.

To improve the chance of ranking well in search results for a specific keyword, make sure you include it in some or all of the following: page URL, page content, title tag, meta description, header tags, image alt attributes, internal link anchor text and backlink anchor text.