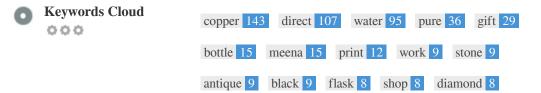

While it is important to ensure every page has an H1 tag, never include more than one per page. Instead, use multiple H2 - H6 tags.

This Keyword Cloud provides an insight into the frequency of keyword usage within the page.

It's important to carry out keyword research to get an understanding of the keywords that your audience is using. There are a number of keyword research tools available online to help you choose which keywords to target.