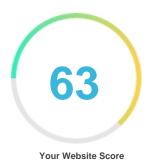

#### Review of Embellishsalonstudio.com Generated on 2024-02-22 Introduction This report provides a review of the key factors that influence the SEO and usability of your website. The homepage rank is a grade on a 100-point scale that represents your Internet Marketing Effectiveness. The algorithm is based on 70 criteria including search engine data, website structure, site performance and others. A rank lower than 40 means that there are a lot of areas to improve. A rank above 70 is a good mark and means that your website is probably well optimized. Internal pages are ranked on a scale of A+ through E and are based on an analysis of nearly 30 criteria. Our reports provide actionable advice to improve a site's business objectives. Please contact us for more information. **Table of Contents** Search Engine Optimization Usability Mobile Technologies Visitors Social Link Analysis Iconography •••• Hard to solve Good **O O D** Little tough to solve To Improve Easy to solve Errors **OOO** No action necessary Not Important