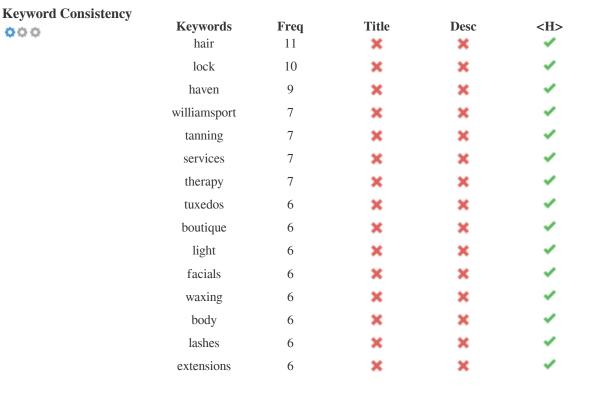

This table highlights the importance of being consistent with your use of keywords.

To improve the chance of ranking well in search results for a specific keyword, make sure you include it in some or all of the following: page URL, page content, title tag, meta description, header tags, image alt attributes, internal link anchor text and backlink anchor text.