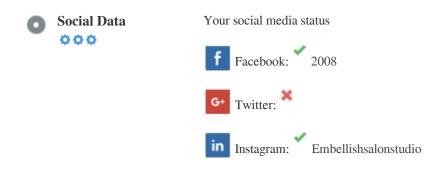

## Social

Social data refers to data individuals create that is knowingly and voluntarily shared by them.

Cost and overhead previously rendered this semi-public form of communication unfeasible.

But advances in social networking technology from 2004-2010 has made broader concepts of sharing possible.