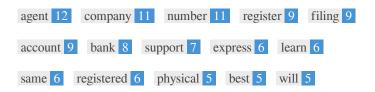

This Keyword Cloud provides an insight into the frequency of keyword usage within the page.

It's important to carry out keyword research to get an understanding of the keywords that your audience is using. There are a number of keyword research tools available online to help you choose which keywords to target.

| Keywords   | Freq | Title    | Desc | <h></h>  |
|------------|------|----------|------|----------|
| agent      | 12   | ×        | ×    | ~        |
| company    | 11   | ×        | ×    | -        |
| number     | 11   | ×        | ×    | -        |
| register   | 9    | ✓        | ×    | <b>~</b> |
| filing     | 9    | ×        | ×    | <b>~</b> |
| account    | 9    | ×        | ×    | <b>~</b> |
| bank       | 8    | ×        | ×    | <b>~</b> |
| support    | 7    | ×        | ×    | ×        |
| express    | 6    | <b>✓</b> | ×    | <b>*</b> |
| learn      | 6    | ×        | ×    | ×        |
| same       | 6    | ×        | ×    | ×        |
| registered | 6    | ×        | ×    | <b>~</b> |
| physical   | 5    | ×        | ×    | <b>*</b> |
| best       | 5    | ×        | ×    | <b>*</b> |
| will       | 5    | ×        | ×    | ×        |

This table highlights the importance of being consistent with your use of keywords.

To improve the chance of ranking well in search results for a specific keyword, make sure you include it in some or all of the following: page URL, page content, title tag, meta description, header tags, image alt attributes, internal link anchor text and backlink anchor text.