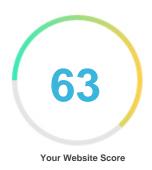

#### Introduction

This report provides a review of the key factors that influence the SEO and usability of your website.

The homepage rank is a grade on a 100-point scale that represents your Internet Marketing Effectiveness. The algorithm is based on 70 criteria including search engine data, website structure, site performance and others. A rank lower than 40 means that there are a lot of areas to improve. A rank above 70 is a good mark and means that your website is probably well optimized.