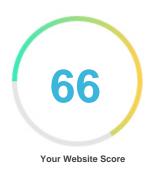

#### Introduction

This report provides a review of the key factors that influence the SEO and usability of your website.

The homepage rank is a grade on a 100-point scale that represents your Internet Marketing Effectiveness. The algorithm is based on 70 criteria including search engine data, website structure, site performance and others. A rank lower than 40 means that there are a lot of areas to improve. A rank above 70 is a good mark and means that your website is probably well optimized.