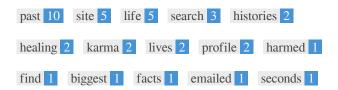

While it is important to ensure every page has an H1 tag, never include more than one per page. Instead, use multiple H2 - H6 tags.

This Keyword Cloud provides an insight into the frequency of keyword usage within the page.

It's important to carry out keyword research to get an understanding of the keywords that your audience is using. There are a number of keyword research tools available online to help you choose which keywords to target.

| <b>Keywords</b> past | Freq<br>10 | Title    | Desc     | <h></h> |
|----------------------|------------|----------|----------|---------|
| site                 | 5          | ×        | ×        | ×       |
| life                 | 5          | <b>✓</b> | ×        | ×       |
| search               | 3          | ×        | ×        | ×       |
| histories            | 2          | ×        | ×        | ×       |
| healing              | 2          | <b>✓</b> | ×        | ×       |
| karma                | 2          | ×        | ×        | ×       |
| lives                | 2          | ×        | <b>✓</b> | ×       |
| profile              | 2          | ×        | ×        | ×       |
| harmed               | 1          | ×        | <b>~</b> | ×       |
| find                 | 1          | ×        | ×        | ×       |
| biggest              | 1          | ×        | ×        | ×       |
| facts                | 1          | ×        | ×        | ×       |
| emailed              | 1          | ×        | ×        | ×       |
| seconds              | 1          | ×        | ×        | ×       |

This table highlights the importance of being consistent with your use of keywords.

To improve the chance of ranking well in search results for a specific keyword, make sure you include it in some or all of the following: page URL, page content, title tag, meta description, header tags, image alt attributes, internal link anchor text and backlink anchor text.