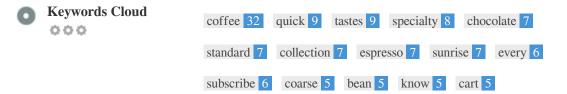

This Keyword Cloud provides an insight into the frequency of keyword usage within the page.

It's important to carry out keyword research to get an understanding of the keywords that your audience is using. There are a number of keyword research tools available online to help you choose which keywords to target.

000

| Keywords   | Freq | Title | Desc | <h></h> |
|------------|------|-------|------|---------|
| coffee     | 32   | ×     | ×    | × .     |
| quick      | 9    | ×     | ×    | ×       |
| tastes     | 9    | ×     | ×    | ×       |
| specialty  | 8    | ×     | ×    | × .     |
| chocolate  | 7    | ×     | ×    | × .     |
| standard   | 7    | ×     | ×    | ×       |
| collection | 7    | ×     | ×    | × .     |
| espresso   | 7    | ×     | ×    | ×       |
| sunrise    | 7    | ×     | ×    | × .     |
| every      | 6    | ×     | ×    | × .     |
| subscribe  | 6    | ×     | ×    | × .     |
| coarse     | 5    | ×     | ×    | ×       |
| bean       | 5    | ×     | ×    | × .     |
| know       | 5    | ×     | ×    | ×       |
| cart       | 5    | ×     | ×    | × .     |
|            |      |       |      |         |

This table highlights the importance of being consistent with your use of keywords.

To improve the chance of ranking well in search results for a specific keyword, make sure you include it in some or all of the following: page URL, page content, title tag, meta description, header tags, image alt attributes, internal link anchor text and backlink anchor text.