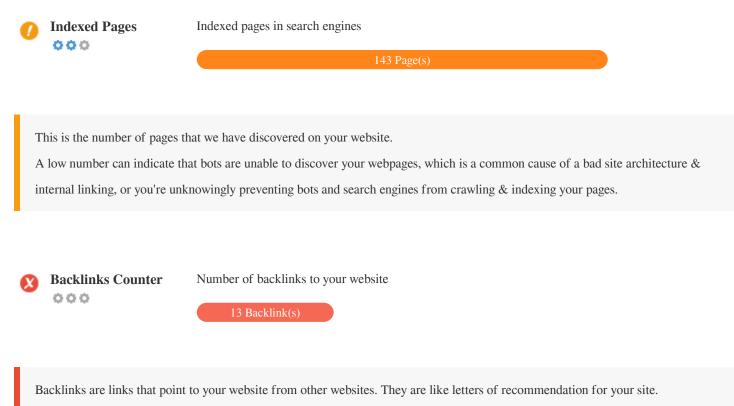

Since this factor is crucial to SEO, you should have a strategy to improve the quantity and quality of backlinks.