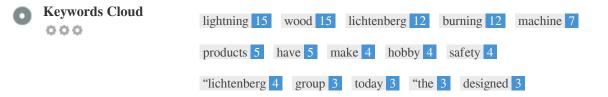

This Keyword Cloud provides an insight into the frequency of keyword usage within the page.

It's important to carry out keyword research to get an understanding of the keywords that your audience is using. There are a number of keyword research tools available online to help you choose which keywords to target.

| Keywords     | Freq | Title | Desc | <h></h> |
|--------------|------|-------|------|---------|
| lightning    | 15   | ×     | ×    | × .     |
| wood         | 15   | ×     | ×    | × .     |
| lichtenberg  | 12   | ×     | ×    | × .     |
| burning      | 12   | ×     | ×    | × .     |
| machine      | 7    | ×     | ×    | × .     |
| products     | 5    | ×     | ×    | × •     |
| have         | 5    | ×     | ×    | × •     |
| make         | 4    | ×     | ×    | × •     |
| hobby        | 4    | ×     | ×    | ×       |
| safety       | 4    | ×     | ×    | × •     |
| "lichtenberg | 4    | ×     | ×    | ×       |
| group        | 3    | ×     | ×    | 1       |
| today        | 3    | ×     | ×    | ×       |
| "the         | 3    | ×     | ×    | × .     |
| designed     | 3    | ×     | ×    | ×       |
|              |      |       |      |         |

This table highlights the importance of being consistent with your use of keywords.

To improve the chance of ranking well in search results for a specific keyword, make sure you include it in some or all of the following: page URL, page content, title tag, meta description, header tags, image alt attributes, internal link anchor text and backlink anchor text.