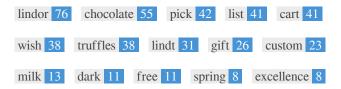

This Keyword Cloud provides an insight into the frequency of keyword usage within the page.

It's important to carry out keyword research to get an understanding of the keywords that your audience is using. There are a number of keyword research tools available online to help you choose which keywords to target.

| <b>Keywords</b> lindor | Freq<br>76 | Title<br>* | Desc     | <h></h> |
|------------------------|------------|------------|----------|---------|
| chocolate              | 55         | ÿ          | -        | -       |
| pick                   | 42         | ×          | ×        | -       |
| list                   | 41         | ×          | ×        | ×       |
| cart                   | 41         | ×          | ×        | -       |
| wish                   | 38         | ×          | ×        | ×       |
| truffles               | 38         | ×          | <b>✓</b> | -       |
| lindt                  | 31         | <b>✓</b>   | <b>✓</b> | -       |
| gift                   | 26         | ×          | ✓        | -       |
| custom                 | 23         | ×          | ✓        | -       |
| milk                   | 13         | ×          | ×        | -       |
| dark                   | 11         | ×          | ×        | ×       |
| free                   | 11         | ×          | ×        | -       |
| spring                 | 8          | ×          | ×        | ×       |
| excellence             | 8          | ×          | -        | ×       |

This table highlights the importance of being consistent with your use of keywords.

To improve the chance of ranking well in search results for a specific keyword, make sure you include it in some or all of the following: page URL, page content, title tag, meta description, header tags, image alt attributes, internal link anchor text and backlink anchor text.