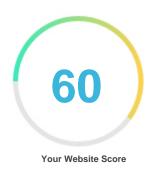

#### Introduction

This report provides a review of the key factors that influence the SEO and usability of your website.

The homepage rank is a grade on a 100-point scale that represents your Internet Marketing Effectiveness. The algorithm is based on 70 criteria including search engine data, website structure, site performance and others. A rank lower than 40 means that there are a lot of areas to improve. A rank above 70 is a good mark and means that your website is probably well optimized.