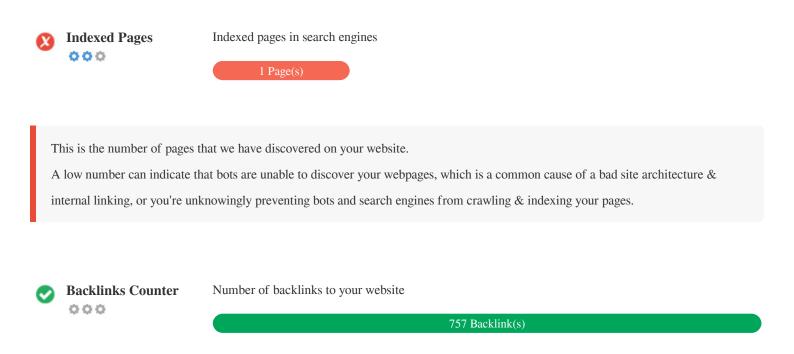

Backlinks are links that point to your website from other websites. They are like letters of recommendation for your site. Since this factor is crucial to SEO, you should have a strategy to improve the quantity and quality of backlinks.