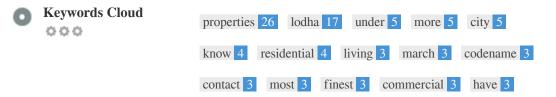

This Keyword Cloud provides an insight into the frequency of keyword usage within the page.

It's important to carry out keyword research to get an understanding of the keywords that your audience is using. There are a number of keyword research tools available online to help you choose which keywords to target.