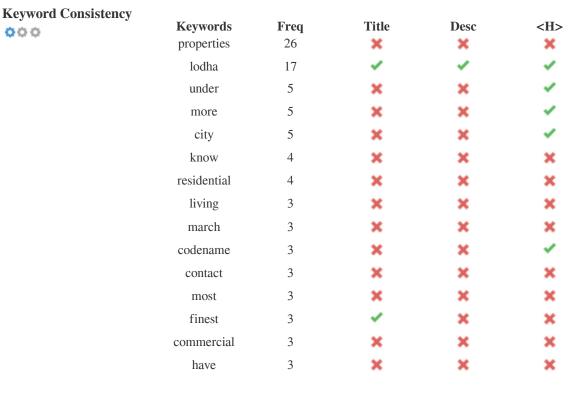

This table highlights the importance of being consistent with your use of keywords.

To improve the chance of ranking well in search results for a specific keyword, make sure you include it in some or all of the following: page URL, page content, title tag, meta description, header tags, image alt attributes, internal link anchor text and backlink anchor text.