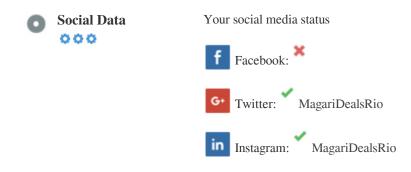

#### Social

Social data refers to data individuals create that is knowingly and voluntarily shared by them.

Cost and overhead previously rendered this semi-public form of communication unfeasible.

But advances in social networking technology from 2004-2010 has made broader concepts of sharing possible.