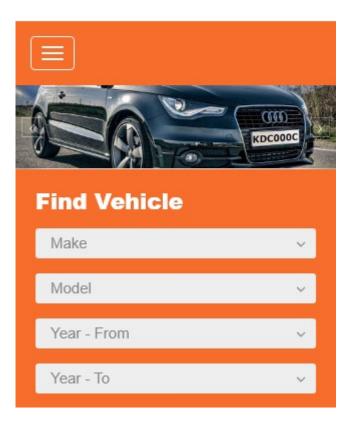

#### Mobile

Mobile Friendliness

Awesome! This page is mobile-friendly! Your mobile friendly score is 80/100

Mobile Friendliness refers to the usability aspects of your mobile website, which Google uses as a ranking signal in mobile search results.

Mobile Compatibility Perfect, no embedded objects detected.

Embedded Objects such as Flash, Silverlight or Java. It should only be used for specific enhancements.

But avoid using Embedded Objects, so your content can be accessed on all devices.

Mobile View

info@magarideals.com +254 705 999 777 +254 723 805 999 Login | Register

The number of people using the Mobile Web is huge; over 75 percent of consumers have access to smartphones. ??

Your website should look nice on the most popular mobile devices.