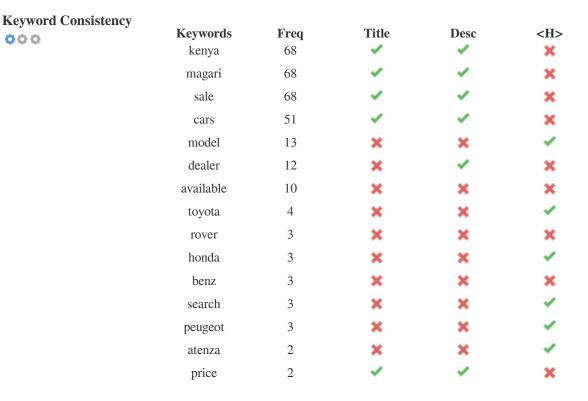

This table highlights the importance of being consistent with your use of keywords.

To improve the chance of ranking well in search results for a specific keyword, make sure you include it in some or all of the following: page URL, page content, title tag, meta description, header tags, image alt attributes, internal link anchor text and backlink anchor text.