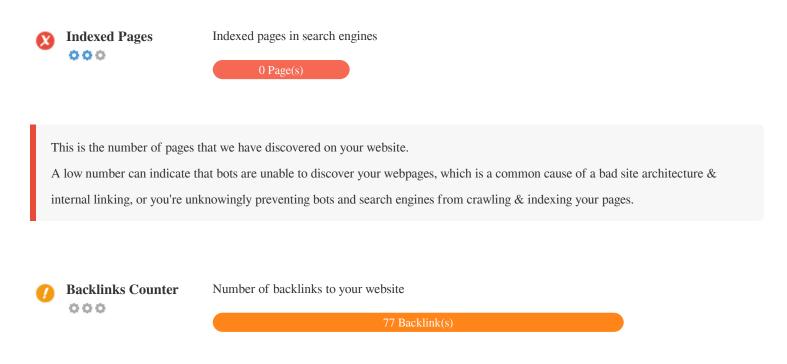

Backlinks are links that point to your website from other websites. They are like letters of recommendation for your site. Since this factor is crucial to SEO, you should have a strategy to improve the quantity and quality of backlinks.