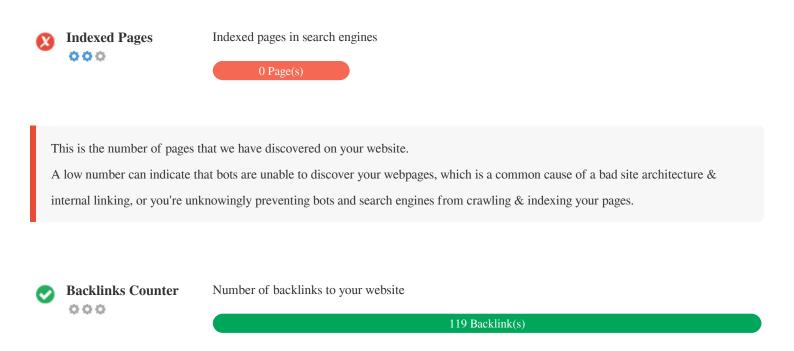

Backlinks are links that point to your website from other websites. They are like letters of recommendation for your site. Since this factor is crucial to SEO, you should have a strategy to improve the quantity and quality of backlinks.