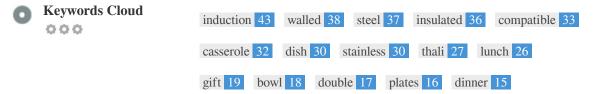

This Keyword Cloud provides an insight into the frequency of keyword usage within the page.

It's important to carry out keyword research to get an understanding of the keywords that your audience is using. There are a number of keyword research tools available online to help you choose which keywords to target.

000

| Keywords induction | Freq<br>43 | Title | Desc 🗙 | <h></h> |
|--------------------|------------|-------|--------|---------|
| walled             | 38         | ×     | ×      | 1       |
| steel              | 37         | ×     | ×      | 1       |
| insulated          | 36         | ×     | ×      | 1       |
| compatible         | 33         | ×     | ×      | 1       |
| casserole          | 32         | ×     | ×      | 1       |
| dish               | 30         | ×     | ×      | 1       |
| stainless          | 30         | ×     | ×      | 1       |
| thali              | 27         | ×     | ×      | 1       |
| lunch              | 26         | ×     | ×      | 1       |
| gift               | 19         | ×     | ×      | 1       |
| bowl               | 18         | ×     | ×      | 1       |
| double             | 17         | ×     | ×      | 1       |
| plates             | 16         | ×     | ×      | 1       |
| dinner             | 15         | ×     | ×      | 1       |
|                    |            |       |        |         |

This table highlights the importance of being consistent with your use of keywords.

To improve the chance of ranking well in search results for a specific keyword, make sure you include it in some or all of the following: page URL, page content, title tag, meta description, header tags, image alt attributes, internal link anchor text and backlink anchor text.