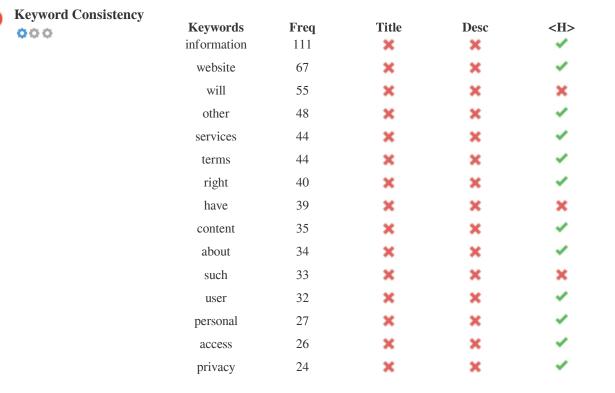

h<br/></h6> | er you're selling, marketing, or tracking your sales, manage it all from one, simple dashboard.                                                                    |

Use your keywords in the headings and make sure the first level (H1) includes your most important keywords. Never duplicate your title tag content in your header tag.

While it is important to ensure every page has an H1 tag, never include more than one per page. Instead, use multiple H2 - H6 tags.





This Keyword Cloud provides an insight into the frequency of keyword usage within the page.

It's important to carry out keyword research to get an understanding of the keywords that your audience is using. There are a number of keyword research tools available online to help you choose which keywords to target.



This table highlights the importance of being consistent with your use of keywords.

To improve the chance of ranking well in search results for a specific keyword, make sure you include it in some or all of the following: page URL, page content, title tag, meta description, header tags, image alt attributes, internal link anchor text and backlink anchor text.





Alt Attribute

We found 33 images on this web page 23 ALT attributes are empty or missing.

https://mammothrx.com/wp-content/uploads/2022/03/user-profile-ICON.png https://mammothrx.com/wp-content/uploads/2022/03/image2.png https://mammothrx.com/wp-content/uploads/2022/03/image4.png https://mammothrx.com/wp-content/uploads/2022/03/image3.png https://mammothrx.com/wp-content/uploads/2022/03/Endless-Inventory-02-1-768x384.jpg htt