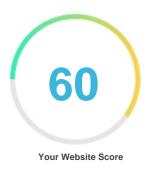

#### Review of Novexluggage.com Generated on 2023-03-03 Introduction This report provides a review of the key factors that influence the SEO and usability of your website. The homepage rank is a grade on a 100-point scale that represents your Internet Marketing Effectiveness. The algorithm is based on 70 criteria including search engine data, website structure, site performance and others. A rank lower than 40 means that there are a lot of areas to improve. A rank above 70 is a good mark and means that your website is probably well optimized. Internal pages are ranked on a scale of A+ through E and are based on an analysis of nearly 30 criteria. Our reports provide actionable advice to improve a site's business objectives. Please contact us for more information. **Table of Contents** Search Engine Optimization Usability Mobile Technologies Visitors Social Link Analysis Iconography •••• Hard to solve Good Little tough to solve To Improve Easy to solve Errors **OOO** No action necessary