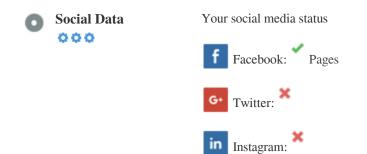

#### Social

Social data refers to data individuals create that is knowingly and voluntarily shared by them.

Cost and overhead previously rendered this semi-public form of communication unfeasible.

But advances in social networking technology from 2004-2010 has made broader concepts of sharing possible.

## In-Page Links

We found a total of 11 links including both internal & external links of your site

| Anchor            | Туре           | Follow   |
|-------------------|----------------|----------|
| No Anchor Text    | Internal Links | Dofollow |
| About Us          | Internal Links | Dofollow |
| Products          | Internal Links | Dofollow |
| Shop Online       | Internal Links | Dofollow |
| Corporate Gifting | Internal Links | Dofollow |
| News Room         | Internal Links | Dofollow |
| Contact Us        | Internal Links | Dofollow |
| No Anchor Text    | Internal Links | Dofollow |
| No Anchor Text    | Internal Links | Dofollow |
| novexluggage.com  | Internal Links | Dofollow |
| Facebook          | External Links | Dofollow |
|                   |                |          |