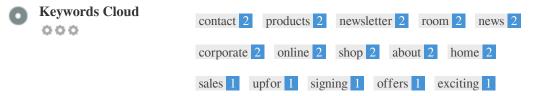

While it is important to ensure every page has an H1 tag, never include more than one per page. Instead, use multiple H2 - H6 tags.

This Keyword Cloud provides an insight into the frequency of keyword usage within the page.

It's important to carry out keyword research to get an understanding of the keywords that your audience is using. There are a number of keyword research tools available online to help you choose which keywords to target.

| Keywords   | Freq | Title | Desc | <h></h> |
|------------|------|-------|------|---------|
| contact    | 2    | ×     | ×    | ×       |
| products   | 2    | ×     | ×    | ×       |
| newsletter | 2    | ×     | ×    | 1       |
| room       | 2    | ×     | ×    | ×       |
| news       | 2    | ×     | ×    | 1       |
| corporate  | 2    | ×     | ×    | ×       |
| online     | 2    | ×     | ×    | ×       |
| shop       | 2    | ×     | ×    | ×       |
| about      | 2    | ×     | ×    | ×       |
| home       | 2    | ×     | ×    | ×       |
| sales      | 1    | ×     | ×    | ×       |
| upfor      | 1    | ×     | ×    | ×       |
| signing    | 1    | ×     | ×    | ×       |
| offers     | 1    | ×     | ×    | ×       |
| exciting   | 1    | ×     | ×    | ×       |
|            |      |       |      |         |

This table highlights the importance of being consistent with your use of keywords.

To improve the chance of ranking well in search results for a specific keyword, make sure you include it in some or all of the following: page URL, page content, title tag, meta description, header tags, image alt attributes, internal link anchor text and backlink anchor text.