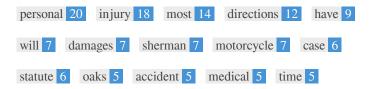

This Keyword Cloud provides an insight into the frequency of keyword usage within the page.

It's important to carry out keyword research to get an understanding of the keywords that your audience is using. There are a number of keyword research tools available online to help you choose which keywords to target.

| Keywords   | Freq | Title    | Desc     | <h></h>  |
|------------|------|----------|----------|----------|
| personal   | 20   | <b>~</b> | <b>~</b> | ~        |
| injury     | 18   | ✓        | ✓        | -        |
| most       | 14   | ×        | ×        | <b>*</b> |
| directions | 12   | ×        | ×        | ×        |
| have       | 9    | ×        | ×        | ×        |
| will       | 7    | ×        | ×        | ×        |
| damages    | 7    | ×        | ×        | ~        |
| sherman    | 7    | ✓        | ×        | ×        |
| motorcycle | 7    | ×        | ×        | <b>*</b> |
| case       | 6    | ×        | ×        | <b>*</b> |
| statute    | 6    | ×        | ×        | ~        |
| oaks       | 5    | ✓        | ✓        | ×        |
| accident   | 5    | ×        | ×        | ~        |
| medical    | 5    | ×        | ×        | ×        |
| time       | 5    | ×        | ×        | ×        |

This table highlights the importance of being consistent with your use of keywords.

To improve the chance of ranking well in search results for a specific keyword, make sure you include it in some or all of the following: page URL, page content, title tag, meta description, header tags, image alt attributes, internal link anchor text and backlink anchor text.