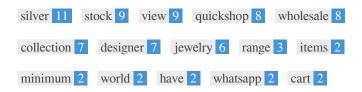

This Keyword Cloud provides an insight into the frequency of keyword usage within the page.

It's important to carry out keyword research to get an understanding of the keywords that your audience is using. There are a number of keyword research tools available online to help you choose which keywords to target.

| <b>Keywords</b> silver | Freq | Title<br>• | Desc     | <h></h> |
|------------------------|------|------------|----------|---------|
| stock                  | 9    | ×          | ×        | ×       |
| view                   | 9    | ×          | ×        | ×       |
| quickshop              | 8    | ×          | ×        | ×       |
| wholesale              | 8    | <b>✓</b>   | <b>✓</b> | -       |
| collection             | 7    | ×          | ✓        | ×       |
| designer               | 7    | ×          | ×        | ×       |
| jewelry                | 6    | ×          | ×        | ×       |
| range                  | 3    | ×          | ×        | ×       |
| items                  | 2    | ×          | ×        | -       |
| minimum                | 2    | ×          | ×        | ×       |
| world                  | 2    | <b>✓</b>   | <b>✓</b> | -       |
| have                   | 2    | ×          | ×        | ×       |
| whatsapp               | 2    | ×          | ×        | ×       |
| cart                   | 2    | ×          | ×        | ×       |

This table highlights the importance of being consistent with your use of keywords.

To improve the chance of ranking well in search results for a specific keyword, make sure you include it in some or all of the following: page URL, page content, title tag, meta description, header tags, image alt attributes, internal link anchor text and backlink anchor text.