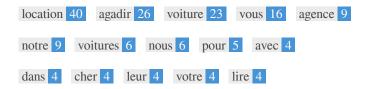

This Keyword Cloud provides an insight into the frequency of keyword usage within the page.

It's important to carry out keyword research to get an understanding of the keywords that your audience is using. There are a number of keyword research tools available online to help you choose which keywords to target.

| Keywords | Freq | Title    | Desc     | <h></h>  |
|----------|------|----------|----------|----------|
| location | 40   | •        | •        | •        |
| agadir   | 26   | <b>~</b> | <b>~</b> | ~        |
| voiture  | 23   | ✓        | ✓        | -        |
| vous     | 16   | ×        | ×        | ×        |
| agence   | 9    | ×        | ✓        | ×        |
| notre    | 9    | ×        | ×        | ×        |
| voitures | 6    | ✓        | ✓        | <b>*</b> |
| nous     | 6    | ×        | ×        | -        |
| pour     | 5    | ×        | ×        | ×        |
| avec     | 4    | ×        | ×        | ×        |
| dans     | 4    | ×        | ×        | ×        |
| cher     | 4    | ✓        | ✓        | <b>*</b> |
| leur     | 4    | ×        | ×        | ×        |
| votre    | 4    | ×        | ×        | ×        |
| lire     | 4    | ×        | ×        | ×        |

This table highlights the importance of being consistent with your use of keywords.

To improve the chance of ranking well in search results for a specific keyword, make sure you include it in some or all of the following: page URL, page content, title tag, meta description, header tags, image alt attributes, internal link anchor text and backlink anchor text.