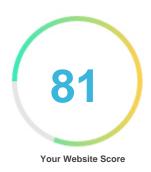

#### Introduction

This report provides a review of the key factors that influence the SEO and usability of your website.

The homepage rank is a grade on a 100-point scale that represents your Internet Marketing Effectiveness. The algorithm is based on 70 criteria including search engine data, website structure, site performance and others. A rank lower than 40 means that there are a lot of areas to improve. A rank above 70 is a good mark and means that your website is probably well optimized.