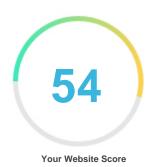

#### Introduction

This report provides a review of the key factors that influence the SEO and usability of your website.

The homepage rank is a grade on a 100-point scale that represents your Internet Marketing Effectiveness. The algorithm is based on 70 criteria including search engine data, website structure, site performance and others. A rank lower than 40 means that there are a lot of areas to improve. A rank above 70 is a good mark and means that your website is probably well optimized.

Internal pages are ranked on a scale of A+ through E and are based on an analysis of nearly 30 criteria.

Our reports provide actionable advice to improve a site's business objectives.

Please contact us for more information.