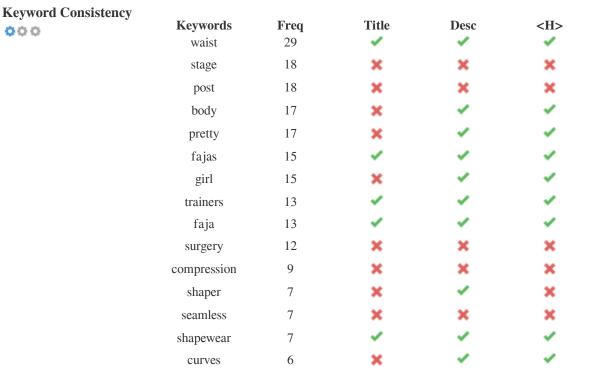

This table highlights the importance of being consistent with your use of keywords.

To improve the chance of ranking well in search results for a specific keyword, make sure you include it in some or all of the following: page URL, page content, title tag, meta description, header tags, image alt attributes, internal link anchor text and backlink anchor text.