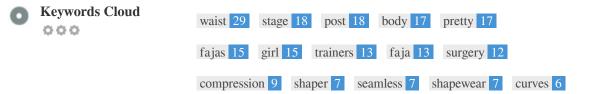

While it is important to ensure every page has an H1 tag, never include more than one per page. Instead, use multiple H2 - H6 tags.

This Keyword Cloud provides an insight into the frequency of keyword usage within the page.

It's important to carry out keyword research to get an understanding of the keywords that your audience is using. There are a number of keyword research tools available online to help you choose which keywords to target.

This table highlights the importance of being consistent with your use of keywords.

To improve the chance of ranking well in search results for a specific keyword, make sure you include it in some or all of the following: page URL, page content, title tag, meta description, header tags, image alt attributes, internal link anchor text and backlink anchor text.