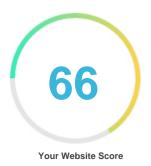

#### Review of Quiztourisme.blogsky.com Generated on 2023-07-02 Introduction This report provides a review of the key factors that influence the SEO and usability of your website. The homepage rank is a grade on a 100-point scale that represents your Internet Marketing Effectiveness. The algorithm is based on 70 criteria including search engine data, website structure, site performance and others. A rank lower than 40 means that there are a lot of areas to improve. A rank above 70 is a good mark and means that your website is probably well optimized. Internal pages are ranked on a scale of A+ through E and are based on an analysis of nearly 30 criteria. Our reports provide actionable advice to improve a site's business objectives. Please contact us for more information. **Table of Contents** Search Engine Optimization Usability Mobile Technologies Visitors Social Link Analysis Iconography •••• Hard to solve Good Little tough to solve To Improve Easy to solve Errors