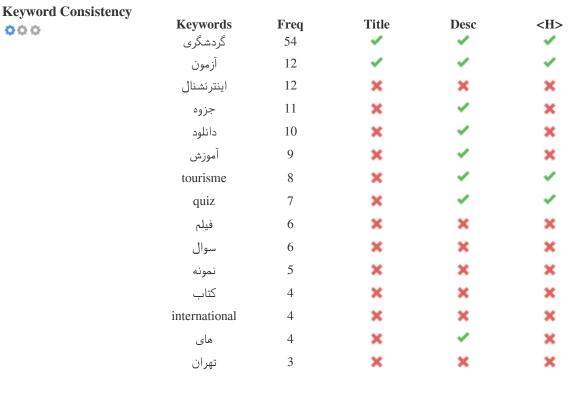

This table highlights the importance of being consistent with your use of keywords.

To improve the chance of ranking well in search results for a specific keyword, make sure you include it in some or all of the following: page URL, page content, title tag, meta description, header tags, image alt attributes, internal link anchor text and backlink anchor text.