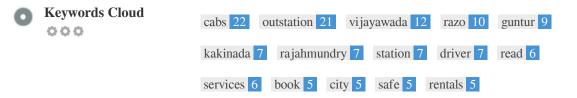

This Keyword Cloud provides an insight into the frequency of keyword usage within the page.

It's important to carry out keyword research to get an understanding of the keywords that your audience is using. There are a number of keyword research tools available online to help you choose which keywords to target.

000

| Keywords<br>cabs | Freq<br>22 | Title | Desc<br>× | <h></h> |
|------------------|------------|-------|-----------|---------|
| outstation       | 21         | ×     | ×         | 1       |
| vijayawada       | 12         | ×     | ×         | 1       |
| razo             | 10         | ×     | ×         | 1       |
| guntur           | 9          | ×     | ×         | × .     |
| kakinada         | 7          | ×     | ×         | 1       |
| rajahmundry      | 7          | ×     | ×         | 1       |
| station          | 7          | ×     | ×         | 1       |
| driver           | 7          | ×     | ×         | 1       |
| read             | 6          | ×     | ×         | ×       |
| services         | 6          | ×     | ×         | 1       |
| book             | 5          | ×     | ×         | × .     |
| city             | 5          | ×     | ×         | ×       |
| safe             | 5          | ×     | ×         | 1       |
| rentals          | 5          | ×     | ×         | 1       |

This table highlights the importance of being consistent with your use of keywords.

To improve the chance of ranking well in search results for a specific keyword, make sure you include it in some or all of the following: page URL, page content, title tag, meta description, header tags, image alt attributes, internal link anchor text and backlink anchor text.