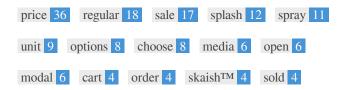

This Keyword Cloud provides an insight into the frequency of keyword usage within the page.

It's important to carry out keyword research to get an understanding of the keywords that your audience is using. There are a number of keyword research tools available online to help you choose which keywords to target.

| Keywords             | Freq | Title | Desc | <h></h>  |
|----------------------|------|-------|------|----------|
| price                | 36   | ×     | ×    | ×        |
| regular              | 18   | ×     | ×    | ×        |
| sale                 | 17   | ×     | ×    | ×        |
| splash               | 12   | ×     | ×    | <b>*</b> |
| spray                | 11   | ×     | ×    | <b>~</b> |
| unit                 | 9    | ×     | ×    | ×        |
| options              | 8    | ×     | ×    | ×        |
| choose               | 8    | ×     | ×    | ×        |
| media                | 6    | ×     | ×    | ×        |
| open                 | 6    | ×     | ×    | ×        |
| modal                | 6    | ×     | ×    | ×        |
| cart                 | 4    | ×     | ×    | <b>~</b> |
| order                | 4    | ×     | ×    | ×        |
| skaish <sup>TM</sup> | 4    | ×     | ×    | ~        |
| sold                 | 4    | ×     | ×    | ×        |

This table highlights the importance of being consistent with your use of keywords.

To improve the chance of ranking well in search results for a specific keyword, make sure you include it in some or all of the following: page URL, page content, title tag, meta description, header tags, image alt attributes, internal link anchor text and backlink anchor text.