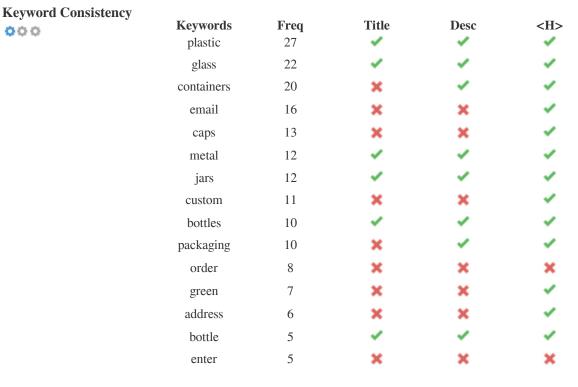

This table highlights the importance of being consistent with your use of keywords.

To improve the chance of ranking well in search results for a specific keyword, make sure you include it in some or all of the following: page URL, page content, title tag, meta description, header tags, image alt attributes, internal link anchor text and backlink anchor text.