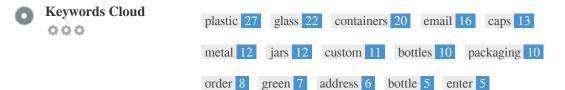

This Keyword Cloud provides an insight into the frequency of keyword usage within the page.

It's important to carry out keyword research to get an understanding of the keywords that your audience is using. There are a number of keyword research tools available online to help you choose which keywords to target.

This table highlights the importance of being consistent with your use of keywords.

To improve the chance of ranking well in search results for a specific keyword, make sure you include it in some or all of the following: page URL, page content, title tag, meta description, header tags, image alt attributes, internal link anchor text and backlink anchor text.