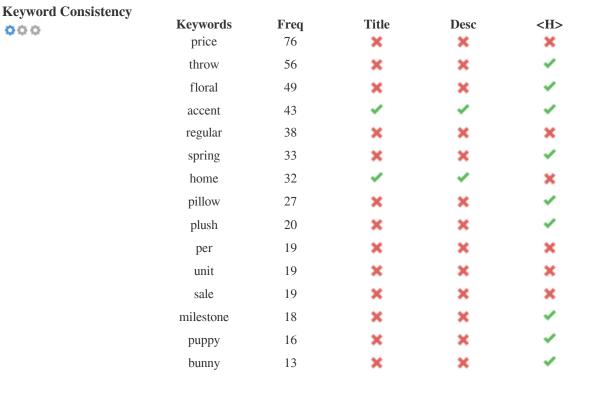

This Keyword Cloud provides an insight into the frequency of keyword usage within the page.

It's important to carry out keyword research to get an understanding of the keywords that your audience is using. There are a number of keyword research tools available online to help you choose which keywords to target.

This table highlights the importance of being consistent with your use of keywords.

To improve the chance of ranking well in search results for a specific keyword, make sure you include it in some or all of the following: page URL, page content, title tag, meta description, header tags, image alt attributes, internal link anchor text and backlink anchor text.