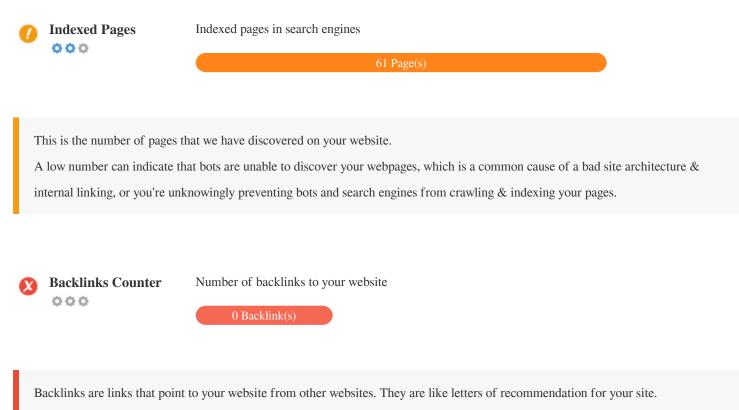

Since this factor is crucial to SEO, you should have a strategy to improve the quantity and quality of backlinks.