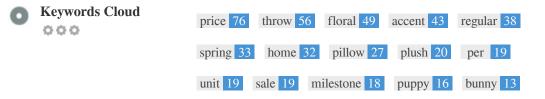

This Keyword Cloud provides an insight into the frequency of keyword usage within the page.

It's important to carry out keyword research to get an understanding of the keywords that your audience is using. There are a number of keyword research tools available online to help you choose which keywords to target.