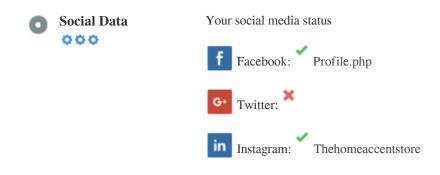

#### Social

Social data refers to data individuals create that is knowingly and voluntarily shared by them.

Cost and overhead previously rendered this semi-public form of communication unfeasible.

But advances in social networking technology from 2004-2010 has made broader concepts of sharing possible.