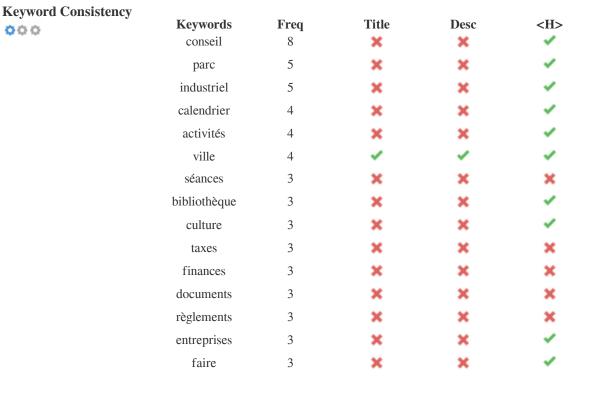

This table highlights the importance of being consistent with your use of keywords.

To improve the chance of ranking well in search results for a specific keyword, make sure you include it in some or all of the following: page URL, page content, title tag, meta description, header tags, image alt attributes, internal link anchor text and backlink anchor text.