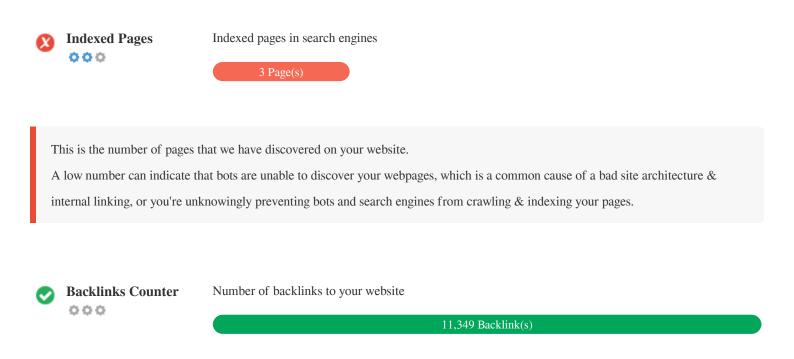

me content has been detected on this page

Frames can cause problems on your web page because search engines will not crawl or index the content within them. Avoid frames whenever possible and use a NoFrames tag if you must use them.



000

Domain Registration Exactly how many years and months

Domain Age: Not Available

Created Date: Not Available

Updated Date: Not Available

Expiry Date: Not Available

Domain age matters to a certain extent and newer domains generally struggle to get indexed and rank high in search results for their first few months (depending on other associated ranking factors). Consider buying a second-hand domain name. Do you know that you can register your domain for up to 10 years? By doing so, you will show the world that you are serious about your business.





Backlinks are links that point to your website from other websites. They are like letters of recommendation for your site. Since this factor is crucial to SEO, you should have a strategy to improve the quantity and quality of backlinks.



#### **Usability**



http://vsad.ca Length: 4 characters

Keep your URLs short and avoid long domain names when possible.

A descriptive URL is better recognized by search engines.

A user should be able to look at the address bar and make an accurate guess about the content of the page before reaching it (e.g., http://www.mysite.com/en/products).



🔇 Great, your website has a favicon.

Favicons improve a brand's visibility.

As a favicon is especially important for users bookmarking your website, make sure it is consistent with your brand.



Custom